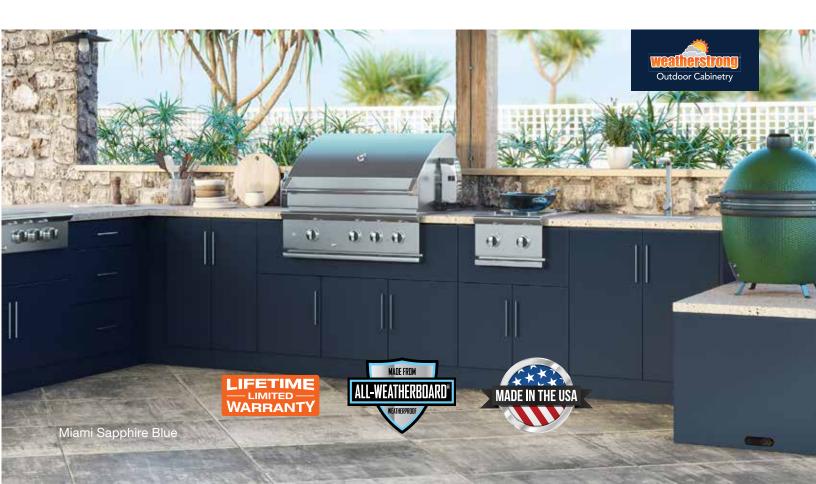

### The WeatherStrong™ Difference

Lifetime Limited Warranty -

Elevate your outdoor spaces with WeatherStrong<sup>™</sup> Outdoor Cabinetry, where superior durability, timeless style, and innovative functionality combine to create the ultimate outdoor living experience. Engineered from All-Weatherboard® and High-Density Polyethylene (HDPE), our cabinets are built to withstand even the harshest elements. The ultimate in outdoor cabinetry, WeatherStrong<sup>™</sup> ships in just 10 business days so you can transform your space without the wait.

#### **Weatherproof Durability**

Crafted to withstand harsh outdoor conditions, our cabinets are resistant to moisture, UV rays, and extreme heat or snow, ensuring lasting durability in any outdoor setting.