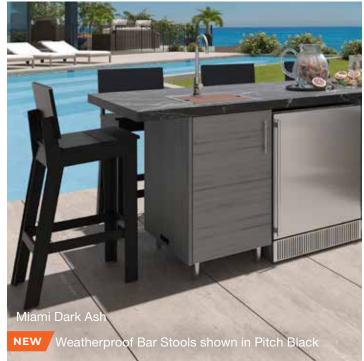

### The WeatherStrong™ Difference

Lifetime Limited Warranty -

Elevate your outdoor spaces with WeatherStrong<sup>™</sup> Outdoor Cabinetry, where superior durability, timeless style, and innovative functionality combine to create the ultimate outdoor living experience. Engineered from All-Weatherboard® and High-Density Polyethylene (HDPE), our cabinets are built to withstand even the harshest elements. The ultimate in outdoor cabinetry, WeatherStrong<sup>™</sup> ships in just 10 business days so you can transform your space without the wait.

#### **Weatherproof Durability**

Crafted to withstand harsh outdoor conditions, our cabinets are resistant to moisture, UV rays, and extreme heat or snow, ensuring lasting durability in any outdoor setting.

#### **Functional Design**

Tailored for outdoor living, our cabinets feature practical storage solutions like adjustable shelving and soft-close doors and drawers.