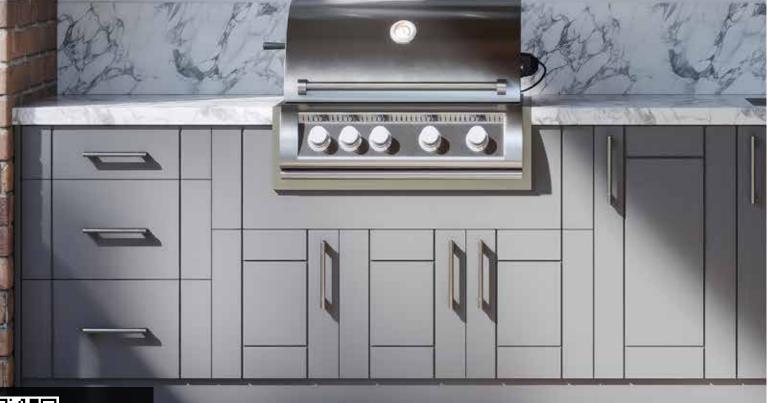

#### **Weatherproof Durability**

Crafted to withstand harsh outdoor conditions, our cabinets are resistant to moisture, UV rays, and extreme heat or snow, ensuring lasting durability in any outdoor setting.

#### **Premium Finishes**

Available in a range of colors and textures, our premium finishes enhance aesthetics while resisting fading, chipping, and peeling, keeping your outdoor kitchen looking polished.

#### **Functional Design**

Tailored for outdoor living, our cabinets feature practical storage solutions like adjustable shelving and soft-close doors and drawers.